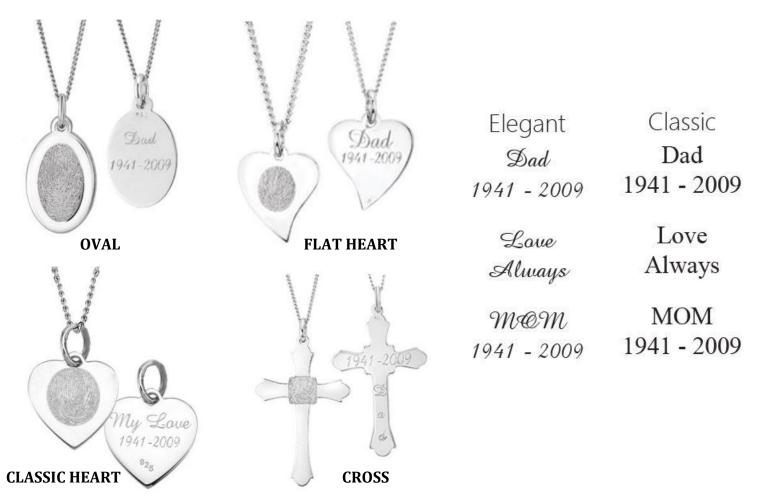

### **Forever Fingerprint Pendants**

\$265 (includes personalization) - ET

A digital fingerprint of your loved one captured in a sterling silver pendant. Chain sizes available are 18" and 20". Please Note: These pieces do <u>not</u> hold cremated remains.

Requests for fingerprint jewellery must be made prior to cremation.

#### Close To My Heart Pendants \$ 155 (personalization varies)

All cremation pendants hold a small portion of cremated remains and not all can be personalized. Engraving, add \$45

VI

TREE

**JEWELED LANTERN** 