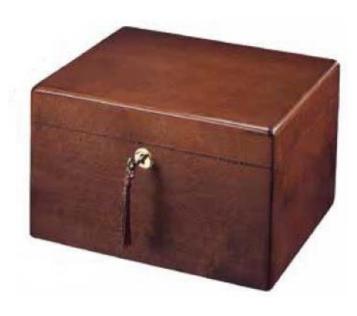

#### **Presentation Urns**

These urns are available for use at a Memorial Service or Celebration of Life. The basic urn (pictured) provided fits inside.

 Windsor Chest – VI

 (6.5"H x 10.25"W x 8.25"D)

 Purchase Price
 \$500

 Rental Fee
 \$55

London Chest - VI (6.5"H x 10.25"W x 8.25"D) Purchase Price \$450 Rental Fee \$55

**Oxford Memory Chest** - EC (10.5"H x 9.5"W x 7.63"D) Purchase Price **\$500** Rental Fee **\$55** 