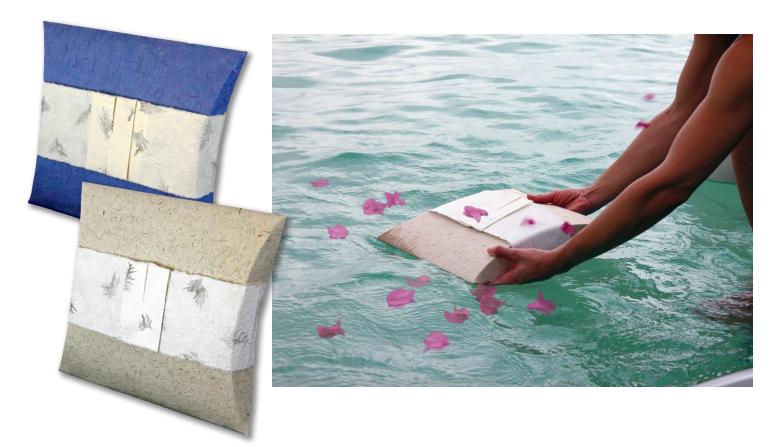

#### Journey Biodegradable (Aqua or Natural) - VI

Journey Urns are designed to float on water for a while then gracefully sink to the bottom where they will break down naturally over a few hours. Safe for wildlife and the environment. (14"H x 12.5"W x 3"D) **\$250** 