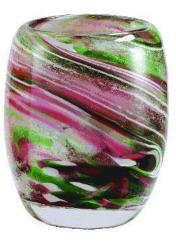

**Glass Sphere** Yellowstone Shown (Approx. 2.5" Dia) \$290

**Glass Egg Ocean Breeze Shown** (Approx. 3.5"H x 2.5"Dia) \$290

**Glass Candle Votive** Neon Lights Shown

(Approx. 3.5"H x 2.5"W) \$310

**Glass Heart** Dark Mocha Shown (Approx. 3.5"H x 3"W) \$310