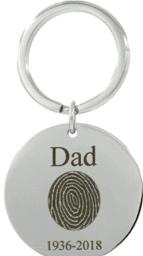

#### **Additional Options**

Unique keepsakes and memorial items for your entire family.

Fingerprint Lighter - ET (Approx. 2.24" tall when standing) \$235

Stainless Steel Circle Fingerprint Keyring - ET (38.10mm x 1.90mm) \$150