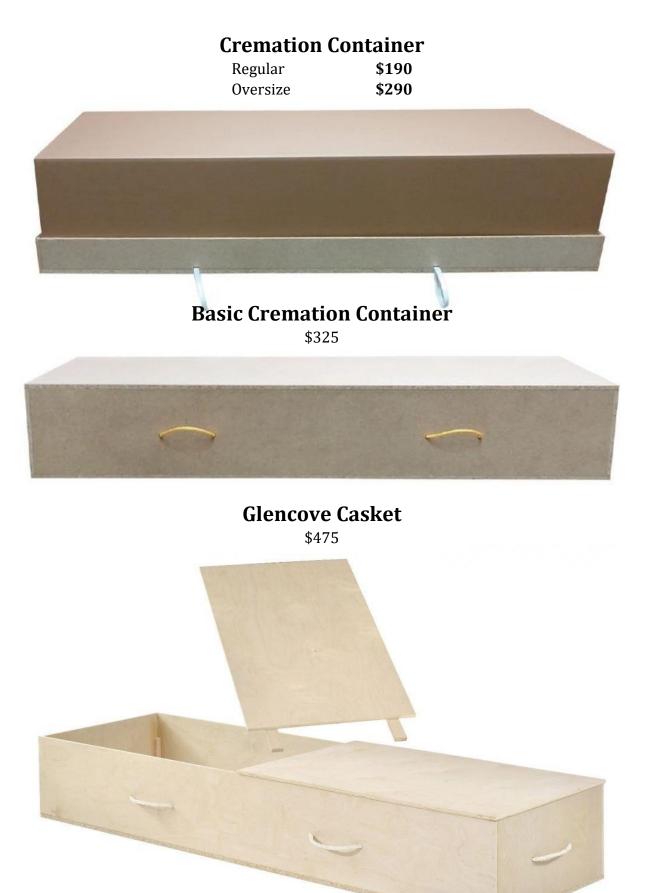

n of Life" or "Memorial Service"**

Available in navy blue and burgundy. **\$35 -** VA



#### 16 | Page

# ABCDEFGHIJKLMNOPQRSTUVWXYZ abcdefghijklmnopqrstuvwxyz 1234567890

Garamond (VI) ABCDEFGHIJKLMNOPQRSTUVWXYZ abcdefghijklmnopqrstuvwxyz 1234567890

## Times New Roman (CFC/VI) ABCDEFGHIJKLMNOPQRSTUVWXYZ abcdefghijklmnopqrstuvwxyz 1234567890

abedefghijklmnopqrstuvwxyz 1234567890

abcdefghijklmnopqrstuvwxyz 1234567890 Script (CFC) / Balmoral (VI) ABGDEFGHIJKLMNQPQRSTUVWXYZ

## abcdefghijklmnopqrstuvqxyz I234567890 Arial (CFC) / Helvetica (VI) ABCDEFGHIJKLMNOPQRSTUVWXYZ

ABCDEFGHIJKLMNOPQRSTUVWXYZ

### Personalization Options

Chancery (CFC)

Please Note: Not all products can be personalized. Personalization starts at \$45 and taxes are excluded.

### **Cremation Containers & Caskets**



### Glenbar Casket

\$695





## Moka Casket

\$1095



Prices exclude HST





## CREMATION **ALTERNATIVES** Simple. Dignified. Affordable.

A division of McKay Memorials Inc.