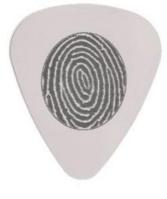

#### Mini Scattering/Keepsake Satchel – JU

Colours may vary based on availability (4.5"D)

Stainless Steet Fingerprint Guitar Pick – ET (26mm x 30mm x 0.55mm) \$110

**Crucifix / Cross** - VI (9.75" H x 4.75"W) **\$35 / \$30** 