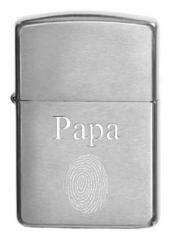

#### **Additional Options**

Unique keepsakes and memorial items for your entire family.

Fingerprint Lighter - ET (Approx. 2.24" tall when standing) \$235

Stainless Steel Circle Fingerprint Keyring - ET (38.10mm x 1.90mm) \$150