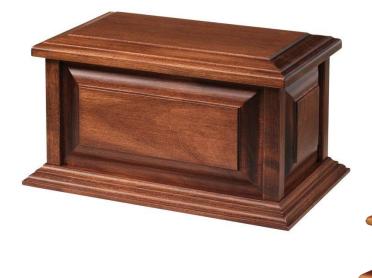

e Urn (10"H x 6.5"Dia)\$325Keepsake (3"H x 1.75"Dia)\$125



 Avondale Slate - CFC
 \$295

 Full Size Urn (10.5"H x 6.63"Dia)
 \$125

 Keepsake (3"H x 1.88"Dia)
 \$125



**Doves Going Home** - CFC Also available in gold/white Full Size Urn (10"H x 6"Dia) Keepsake (2.5"H x 6"Dia)

\$275 \$125



# Classic Gold (also available in Pewter) - CFC (personalized)Full Size Urn (10"H x 6"Dia)\$250Mini Urn (5.5"H x 4"Dia)\$150

Mini Urn (5.5"H x 4"Dia)\$150Keepsake (2.5"H x 1.5"Dia)\$125

**Grecian Pewter** – CFC [personalized] Full Size Urn (10.5"H x 6."D) **\$250** Keepsake (3"H x 1.5"D) **\$125** 



**Rosewood -** AM Full Size Urn (9.5"H x 6."W x 5.5"D) **\$195** 





Alexander – VI (personalized) Full Size Urn (6.2"H x 7.44"W x 7.5"D) **\$275** Keepsake (2.63"H x 4.75"w x 4.75"D) **\$150** 





#### Mosaic - DO

Full Size Urn (7.25"H x 11.7"Dia) \$425 Tea Light Keepsake (3.75" H X 3.25"Dia) **\$195** 



Cultured Marble - CFC (personalized) Ebony Shown Full Size Urn (6.5"H x 6.75"W x 9.75"L ) **\$275** 





MOONSTONE



### **Companion Urns**

All prices exclude HST. Personalization is additional. Please note that not all companion urns can be personalized. If you have already or are planning to purchase a niche at a cemetery, please check niche measurements before ordering a companion urn.



Alexander Companion – VI [personalized] \$550

**Allen Companion –** VI (personalized) **\$650** (16"H x 8" W x 8"L) Vol: 400 ci



**Burgundy Heart Companion Urn –** VI **\$895** (9"H x 9.375"D x 9.625"L) Vol: 400 ci



IVORY SANDWOOD BURGUNDY





**Keepsake Hearts (personalized)** (