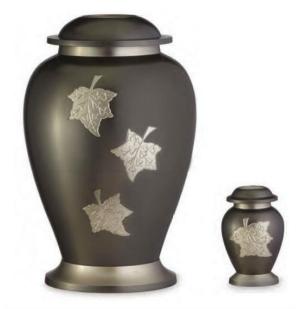

 Full Size Urn (10"H x 6.5"Dia)
 \$325

 Keepsake (3"H x 1.75"Dia)
 \$125

 Avondale Teal - CFC

 Full Size Urn (10.5"H x 6.63"Dia)
 \$295

 Keepsake (3"H x 1.88"Dia)
 \$125

Aria Tree of Life - VI (personalized)Full Size Urn (10"H x 6.5"Dia)\$325Keepsake (3"H x 1.75"Dia)\$125