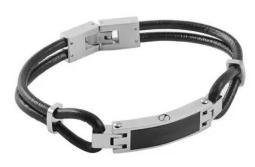

### **Bracelets**

\$175 (No personalization) - CFC All cremation bracelets hold a small portion of cremated remains.

LADIES HEART LINK BRACELET

MENS BLACK BRACELET

HEART AND BEADS BRACELET