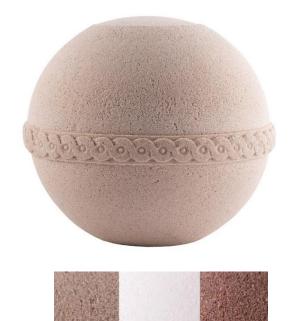

### **Biodegradable Urns**

**Embrace Autumn** –EC (Biodegradable) Full Size Urn (8.5" W x 5.75" D x 4.5" H) **\$235** Keepsake (4.25" W x 4.25" D x 2.75" H) **\$125**  **Mexon – Ecological Sand Urn** – VI Full Size Urn (9H x 8"Dia) **\$250** 

WHITE

SAND

**BROWN** 