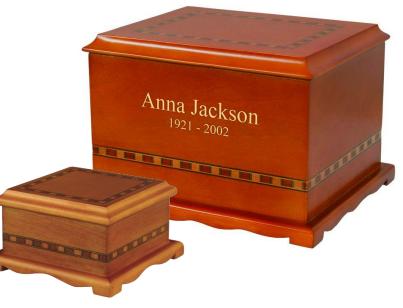

### **Companion Urns**

All prices exclude HST. Personalization is additional. Please note that not all companion urns can be personalized. If you have already or are planning to purchase a niche at a cemetery, please check niche measurements before ordering a companion urn.

Alexander Companion – VI [personalized] \$550

**Allen Companion –** VI (personalized) **\$650** (16"H x 8" W x 8"L) Vol: 400 ci

**Burgundy Heart Companion Urn –** VI **\$895** (9"H x 9.375"D x 9.625"L) Vol: 400 ci