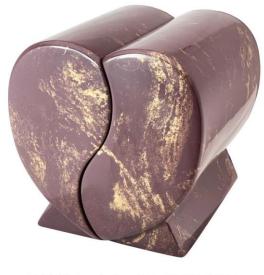

Alexander Companion – VI [personalized] \$550

**Allen Companion –** VI (personalized) **\$650** (16"H x 8" W x 8"L) Vol: 400 ci

**Burgundy Heart Companion Urn –** VI **\$895** (9"H x 9.375"D x 9.625"L) Vol: 400 ci