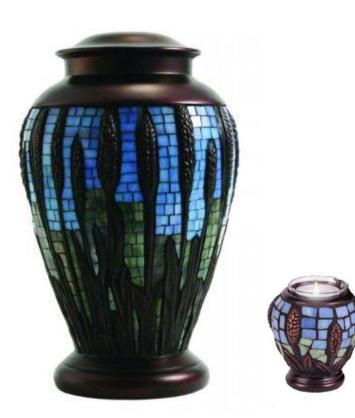

#### Mosaic - DO

Full Size Urn (7.25"H x 11.7"Dia) \$425 Tea Light Keepsake (3.75" H X 3.25"Dia) **\$195** 

Cultured Marble - CFC (personalized) Ebony Shown Full Size Urn (6.5"H x 6.75"W x 9.75"L ) **\$275** 