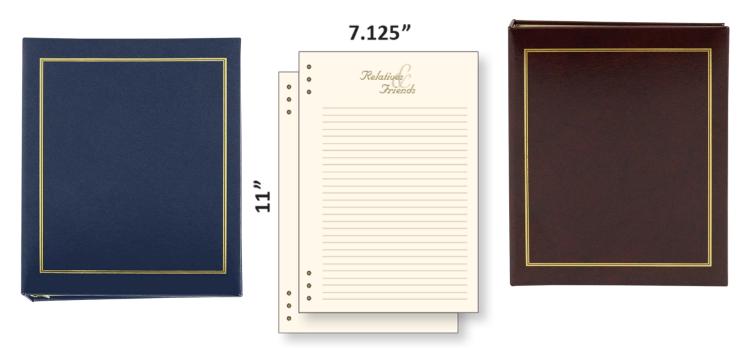

### **Guestbooks for "Celebration of Life" or "Memorial Service"**

Available in navy blue and burgundy. **\$35 -** VA