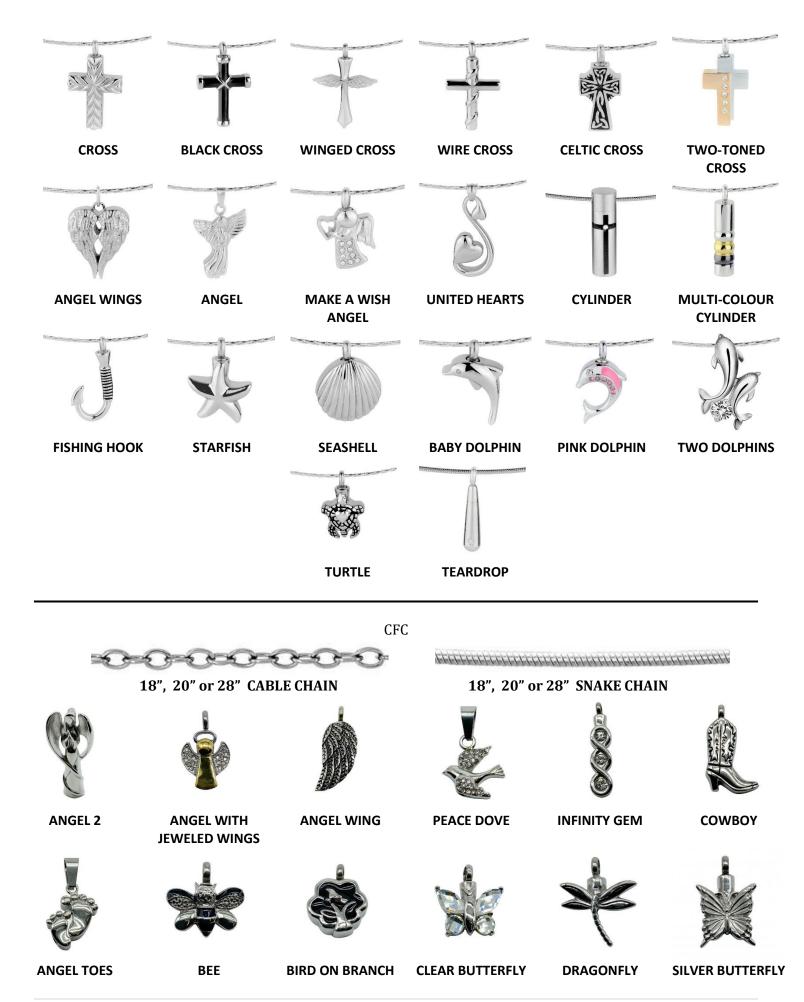

#### Close To My Heart Pendants \$ 155 (personalization varies)

All cremation pendants hold a small portion of cremated remains and not all can be personalized. Engraving, add \$45

VI

TREE

**JEWELED LANTERN** 

**BLACK BULLET** 

**GOLD CYLINDER** 

**BLACK CYLINDER** 

**DOUBLE HEART** LOVE

**BLACK HEART WITH HEART WITH DOVE** CROSS

**TWO HEARTS** 

**PEARL HEART** 

**RING WITH HEART** 

FOREVER IN MY

HEART

**HEART LOCKET JEWELED DOVE** HEART

SILVER CROSS

SILVER DRAPED CROSS

ENGRAVABLE **CURVED HEART** 