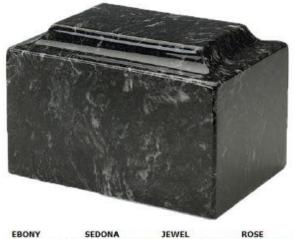

#### Mosaic - DO

Full Size Urn (7.25"H x 11.7"Dia) \$425 Tea Light Keepsake (3.75" H X 3.25"Dia) **\$195** 

Cultured Marble - CFC (personalized) Ebony Shown Full Size Urn (6.5"H x 6.75"W x 9.75"L ) **\$275** 