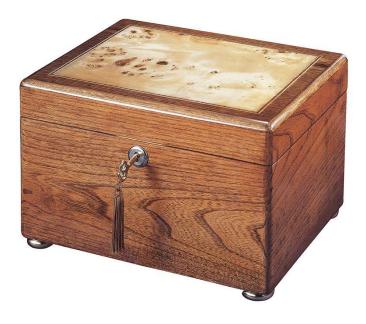

#### **Presentation Urns**

These urns are available for use at a Memorial Service or Celebration of Life. The basic urn (pictured) provided fits inside.

 Windsor Chest – VI

 (6.5"H x 10.25"W x 8.25"D)

 Purchase Price
 \$500

 Rental Fee
 \$55

London Chest - VI (6.5"H x 10.25"W x 8.25"D) Purchase Price \$450 Rental Fee \$55

**Oxford Memory Chest** - EC (10.5"H x 9.5"W x 7.63"D) Purchase Price **\$500** Rental Fee **\$55** 