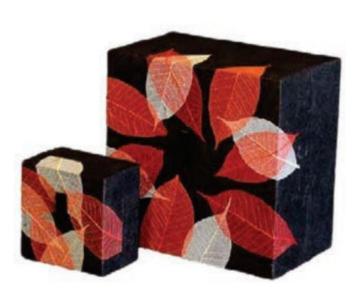

#### Mosaic - DO

Full Size Urn (7.25"H x 11.7"Dia) \$425 Tea Light Keepsake (3.75" H X 3.25"Dia) **\$195** 

Cultured Marble - CFC (personalized) Ebony Shown Full Size Urn (6.5"H x 6.75"W x 9.75"L ) **\$275** 