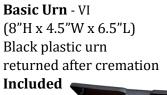

#### **Presentation Urns**

These urns are available for use at a Memorial Service or Celebration of Life. The basic urn (pictured) provided fits inside.

 Windsor Chest – VI

 (6.5"H x 10.25"W x 8.25"D)

 Purchase Price
 \$500

 Rental Fee
 \$55

London Chest - VI (6.5"H x 10.25"W x 8.25"D) Purchase Price \$450 Rental Fee \$55

**Oxford Memory Chest** - EC (10.5"H x 9.5"W x 7.63"D) Purchase Price **\$500** Rental Fee **\$55** 