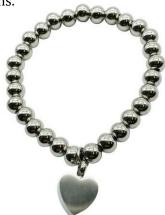

### **Bracelets**

\$175 (No personalization) - CFC All cremation bracelets hold a small portion of cremated remains.

LADIES HEART LINK BRACELET

MENS BLACK BRACELET

HEART AND BEADS BRACELET