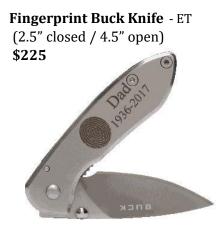

#### **Additional Options**

Unique keepsakes and memorial items for your entire family.

Fingerprint Lighter - ET (Approx. 2.24" tall when standing) \$235

Stainless Steel Circle Fingerprint Keyring - ET (38.10mm x 1.90mm) \$150