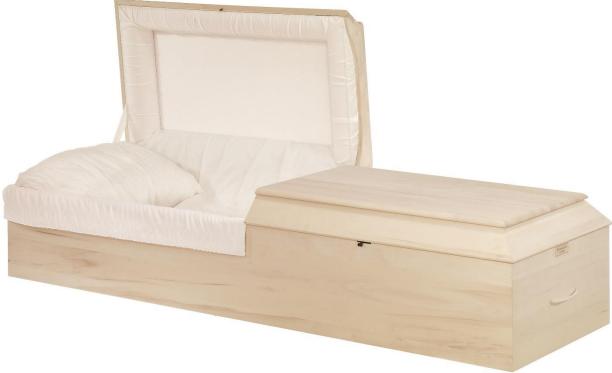

"**

Available in navy blue and burgundy. **\$35 -** VA



#### 16 | Page

# ABCDEFGHIJKLMNOPQRSTUVWXYZ abcdefghijklmnopqrstuvwxyz 1234567890

Garamond (VI) ABCDEFGHIJKLMNOPQRSTUVWXYZ abcdefghijklmnopqrstuvwxyz 1234567890

## Times New Roman (CFC/VI) ABCDEFGHIJKLMNOPQRSTUVWXYZ abcdefghijklmnopqrstuvwxyz 1234567890

abedefghijklmnopqrstuvwxyz 1234567890

abcdefghijklmnopqrstuvwxyz 1234567890 Script (CFC) / Balmoral (VI) ABGDEFGHIJKLMNQPQRSTUVWXYZ

## abcdefghijklmnopqrstuvqxyz I234567890 Arial (CFC) / Helvetica (VI) ABCDEFGHIJKLMNOPQRSTUVWXYZ

ABCDEFGHIJKLMNOPQRSTUVWXYZ

### Personalization Options

Chancery (CFC)

Please Note: Not all products can be personalized. Personalization starts at \$45 and taxes are excluded.

### **Cremation Containers & Caskets**



### Glenbar Casket

\$695





## Moka Casket

\$1095



Prices exclude HST





## CREMATION **ALTERNATIVES** Simple. Dignified. Affordable.

A division of McKay Memorials Inc.