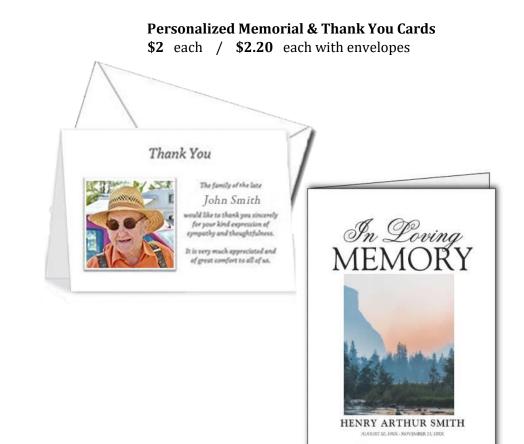

(Approx. 3.5"H x 2.5"Dia) \$290



**Glass Candle Votive** Neon Lights Shown

(Approx. 3.5"H x 2.5"W) \$310



**Glass Heart** Dark Mocha Shown (Approx. 3.5"H x 3"W) \$310



#### **Additional Options**

Unique keepsakes and memorial items for your entire family.



Fingerprint Lighter - ET (Approx. 2.24" tall when standing) \$235



Stainless Steel Circle Fingerprint Keyring - ET (38.10mm x 1.90mm) \$150



#### Mini Scattering/Keepsake Satchel – JU

Colours may vary based on availability (4.5"D)



Stainless Steet Fingerprint Guitar Pick – ET (26mm x 30mm x 0.55mm) \$110



**Crucifix / Cross** - VI (9.75" H x 4.75"W) **\$35 / \$30** 



### Bookmarks, Memorial Cards & Thank You Cards

Minimum order of 25

#### **Personalized Bookmarks \$3** each





Miss me - But let me go. Anonymous



### **Guestbooks for "Celebration of Life" or "Memorial Service"**

Available in navy blue and burgundy. **\$35 -** VA



#### 16 | Page

# ABCDEFGHIJKLMNOPQRSTUVWXYZ abcdefghijklmnopqrstuvwxyz 1234567890

Garamond (VI) ABCDEFGHIJKLMNOPQRSTUVWXYZ abcdefghijklmnopqrstuvwxyz 1234567890

## Times New Roman (CFC/VI) ABCDEFGHIJKLMNOPQRSTUVWXYZ abcdefghijklmnopqrstuvwxyz 1234567890

abedefghijklmnopqrstuvwxyz 1234567890

abcdefghijklmnopqrstuvwxyz 1234567890 Script (CFC) / Balmoral (VI) ABGDEFGHIJKLMNQPQRSTUVWXYZ

## abcdefghijklmnopqrstuvqxyz I234567890 Arial (CFC) / Helvetica (VI) ABCDEFGHIJKLMNOPQRSTUVWXYZ

ABCDEFGHIJKLMNOPQRSTUVWXYZ

### Personalization Options

Chancery (CFC)

Please Note: Not all products can be personalized. Personalization starts at \$45 and taxes are excluded.

### **