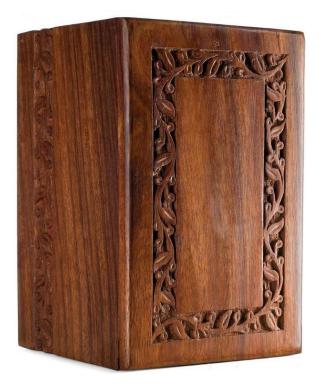

**Rosewood -** AM Full Size Urn (9.5"H x 6."W x 5.5"D) **\$195** 

Alexander – VI (personalized) Full Size Urn (6.2"H x 7.44"W x 7.5"D) **\$275** Keepsake (2.63"H x 4.75"w x 4.75"D) **\$150** 