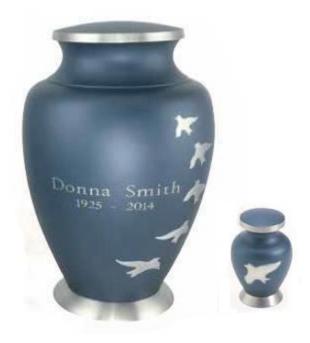

 Avondale Slate - CFC
 \$295

 Full Size Urn (10.5"H x 6.63"Dia)
 \$125

 Keepsake (3"H x 1.88"Dia)
 \$125

**Doves Going Home** - CFC Also available in gold/white Full Size Urn (10"H x 6"Dia) Keepsake (2.5"H x 6"Dia)