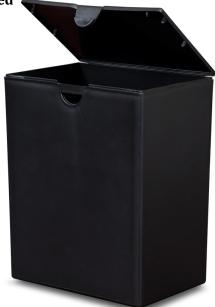

#### **Presentation Urns**

These urns are available for use at a Memorial Service or Celebration of Life. The basic urn (pictured) provided fits inside.

 Windsor Chest – VI

 (6.5"H x 10.25"W x 8.25"D)

 Purchase Price
 \$500

 Rental Fee
 \$55

London Chest - VI (6.5"H x 10.25"W x 8.25"D) Purchase Price \$450 Rental Fee \$55

**Oxford Memory Chest** - EC (10.5"H x 9.5"W x 7.63"D) Purchase Price **\$500** Rental Fee **\$55** 