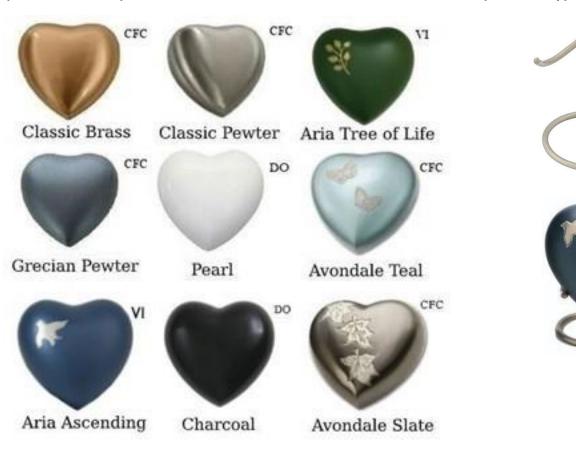

### **Personalized Urns**

Please Note: Not all urns can be personalized. Personalization starts at \$45 and taxes are excluded. Keepsakes can be <u>sold separately</u>.

 Aria Ascending - VI (personalized)

 Full Size Urn (10"H x 6.5"Dia)
 \$325

 Keepsake (3"H x 1.75"Dia)
 \$125

 Avondale Teal - CFC

 Full Size Urn (10.5"H x 6.63"Dia)
 \$295

 Keepsake (3"H x 1.88"Dia)
 \$125

Aria Tree of Life - VI (personalized)Full Size Urn (10"H x 6.5"Dia)\$325Keepsake (3"H x 1.75"Dia)\$125

 Avondale Slate - CFC
 \$295

 Full Size Urn (10.5"H x 6.63"Dia)
 \$125

 Keepsake (3"H x 1.88"Dia)
 \$125

**Doves Going Home** - CFC Also available in gold/white Full Size Urn (10"H x 6"Dia) Keepsake (2.5"H x 6"Dia)

# Classic Gold (also available in Pewter) - CFC (personalized)Full Size Urn (10"H x 6"Dia)\$250Mini Urn (5.5"H x 4"Dia)\$150

Mini Urn (5.5"H x 4"Dia)\$150Keepsake (2.5"H x 1.5"Dia)\$125

**Grecian Pewter** – CFC [personalized] Full Size Urn (10.5"H x 6."D) **\$250** Keepsake (3"H x 1.5"D) **\$125** 