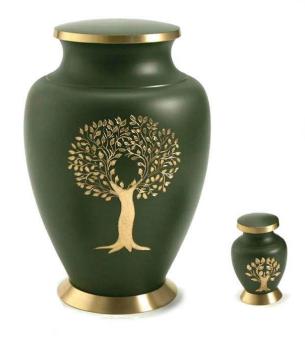

 Full Size Urn (10"H x 6.5"Dia)
 \$325

 Keepsake (3"H x 1.75"Dia)
 \$125

 Avondale Teal - CFC

 Full Size Urn (10.5"H x 6.63"Dia)
 \$295

 Keepsake (3"H x 1.88"Dia)
 \$125

Aria Tree of Life - VI (personalized)Full Size Urn (10"H x 6.5"Dia)\$325Keepsake (3"H x 1.75"Dia)\$125