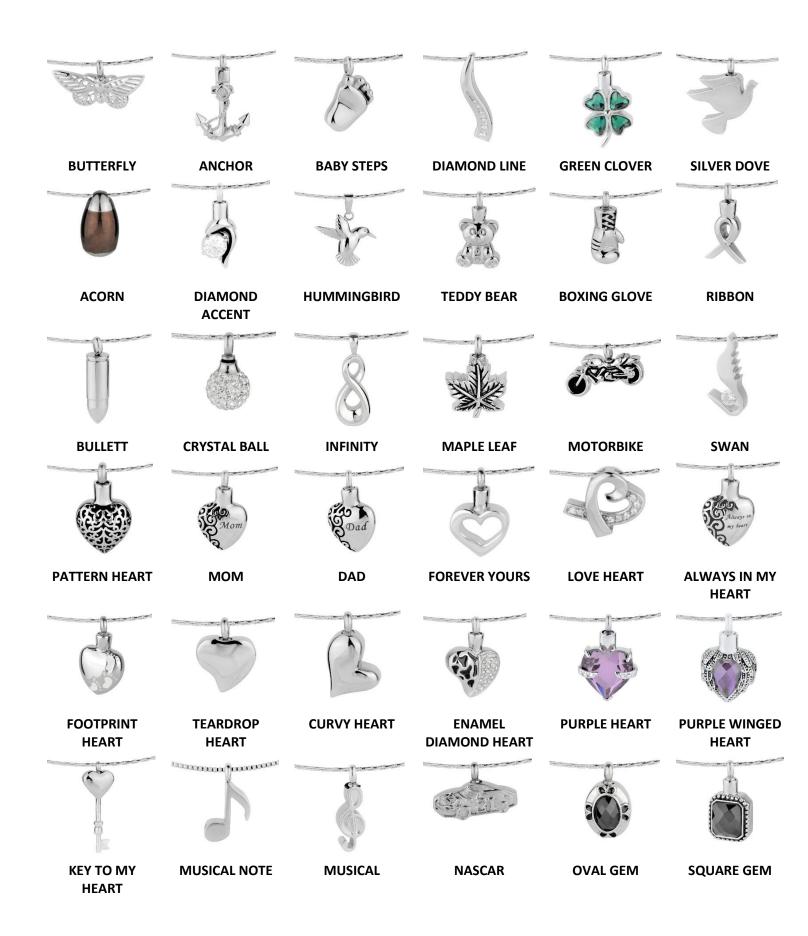

#### Close To My Heart Pendants \$ 155 (personalization varies)

All cremation pendants hold a small portion of cremated remains and not all can be personalized. Engraving, add \$45

VI

TREE

**JEWELED LANTERN** 

**BLACK BULLET** 

**GOLD CYLINDER** 

**BLACK CYLINDER** 

**DOUBLE HEART** LOVE

**BLACK HEART WITH HEART WITH DOVE** CROSS

**TWO HEARTS** 

**PEARL HEART** 

**RING WITH HEART** 

FOREVER IN MY

HEART

**HEART LOCKET JEWELED DOVE** HEART

SILVER CROSS

SILVER DRAPED CROSS

ENGRAVABLE **CURVED HEART** 