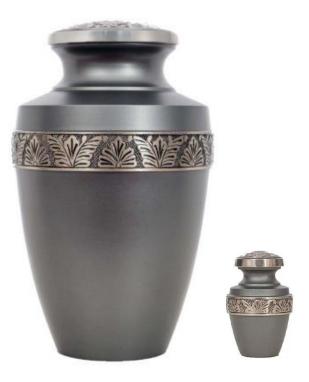

# Classic Gold (also available in Pewter) - CFC (personalized)Full Size Urn (10"H x 6"Dia)\$250Mini Urn (5.5"H x 4"Dia)\$150

Mini Urn (5.5"H x 4"Dia)\$150Keepsake (2.5"H x 1.5"Dia)\$125

**Grecian Pewter** – CFC [personalized] Full Size Urn (10.5"H x 6."D) **\$250** Keepsake (3"H x 1.5"D) **\$125** 