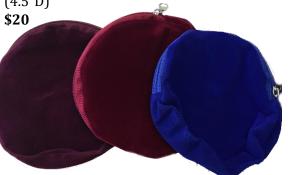

#### Mini Scattering/Keepsake Satchel – JU

Colours may vary based on availability (4.5"D)

Stainless Steet Fingerprint Guitar Pick – ET (26mm x 30mm x 0.55mm) \$110

**Crucifix / Cross** - VI (9.75" H x 4.75"W) **\$35 / \$30** 