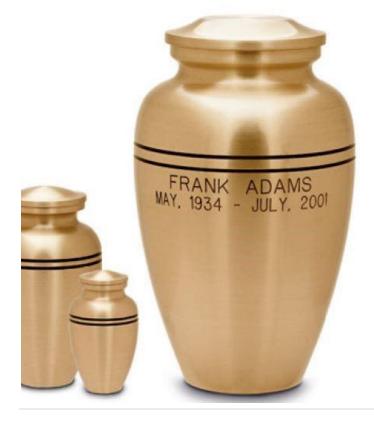

CFC

 Full Size Urn (10.5"H x 6.63"Dia)
 \$295

 Keepsake (3"H x 1.88"Dia)
 \$125



Aria Tree of Life - VI (personalized)Full Size Urn (10"H x 6.5"Dia)\$325Keepsake (3"H x 1.75"Dia)\$125



 Avondale Slate - CFC
 \$295

 Full Size Urn (10.5"H x 6.63"Dia)
 \$125

 Keepsake (3"H x 1.88"Dia)
 \$125



**Doves Going Home** - CFC Also available in gold/white Full Size Urn (10"H x 6"Dia) Keepsake (2.5"H x 6"Dia)

\$275 \$125



# Classic Gold (also available in Pewter) - CFC (personalized)Full Size Urn (10"H x 6"Dia)\$250Mini Urn (5.5"H x 4"Dia)\$150

Mini Urn (5.5"H x 4"Dia)\$150Keepsake (2.5"H x 1.5"Dia)\$125

**Grecian Pewter** – CFC [personalized] Full Size Urn (10.5"H x 6."D) **\$250** Keepsake (3"H x 1.5"D) **\$125** 



**Rosewood -** AM Full Size Urn (9.5"H x 6."W x 5.5"D) **\$195** 





Alexander – VI (personalized) Full Size Urn (6.2"H x 7.44"W x 7.5"D) **\$275** Keepsake (2.63"H x 4.75"w x 4.75"D) **\$150** 





#### Mosaic - DO

Full Size Urn (7.25"H x 11.7"Dia) \$425 Tea Light Keepsake (3.75" H X 3.25"Dia) **\$195** 



Cultured Marble - CFC (personalized) Ebony Shown Full Size Urn (6.5"H x 6.75"W x 9.75"L ) **\$275** 





MOONSTONE



### **Companion Urns**

All prices exclude HST. Personalization is additional. Please note that not all companion urns can be personalized. If you have already or are planning to purchase a niche at a cemetery, please check niche measurements before ordering a companion urn.



Alexander Companion – VI [personalized] \$550

**Allen Companion –** VI (personalized) **\$650** (16"H x 8" W x 8"L) Vol: 400 ci



**Burgundy Heart Compan