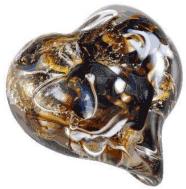

**Glass Sphere** Yellowstone Shown (Approx. 2.5" Dia) \$290

**Glass Egg Ocean Breeze Shown** (Approx. 3.5"H x 2.5"Dia) \$290

**Glass Candle Votive** Neon Lights Shown

(Approx. 3.5"H x 2.5"W) \$310

**Glass Heart** Dark Mocha Shown (Approx. 3.5"H x 3"W) \$310