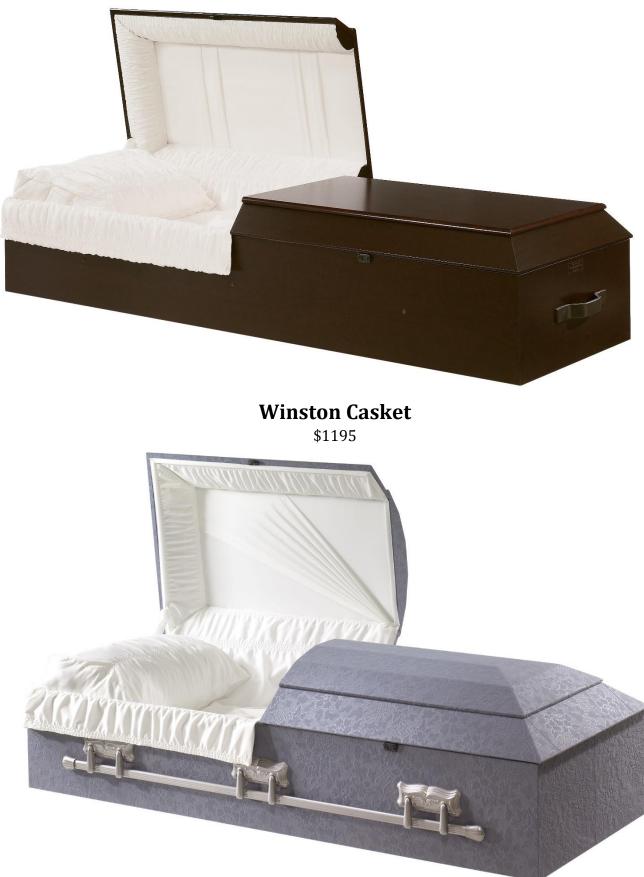

e and burgundy. **\$35 -** VA



#### 16 | Page

# ABCDEFGHIJKLMNOPQRSTUVWXYZ abcdefghijklmnopqrstuvwxyz 1234567890

Garamond (VI) ABCDEFGHIJKLMNOPQRSTUVWXYZ abcdefghijklmnopqrstuvwxyz 1234567890

## Times New Roman (CFC/VI) ABCDEFGHIJKLMNOPQRSTUVWXYZ abcdefghijklmnopqrstuvwxyz 1234567890

abedefghijklmnopqrstuvwxyz 1234567890

abcdefghijklmnopqrstuvwxyz 1234567890 Script (CFC) / Balmoral (VI) ABGDEFGHIJKLMNQPQRSTUVWXYZ

## abcdefghijklmnopqrstuvqxyz I234567890 Arial (CFC) / Helvetica (VI) ABCDEFGHIJKLMNOPQRSTUVWXYZ

ABCDEFGHIJKLMNOPQRSTUVWXYZ

### Personalization Options

Chancery (CFC)

Please Note: Not all products can be personalized. Personalization starts at \$45 and taxes are excluded.

### **Cremation Containers & Caskets**



### Glenbar Casket

\$695





## Moka Casket

\$1095



Prices exclude HST





## CREMATION **ALTERNATIVES** Simple. Dignified. Affordable.

A division of McKay Memorials Inc.