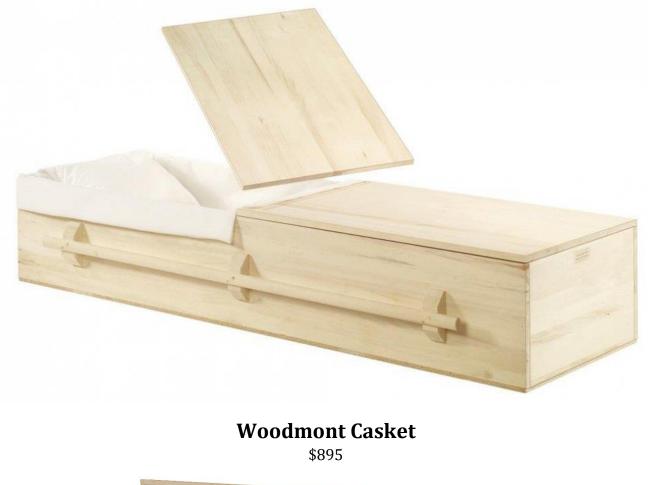

ce"**

Available in navy blue and burgundy. **\$35 -** VA



#### 16 | Page

# ABCDEFGHIJKLMNOPQRSTUVWXYZ abcdefghijklmnopqrstuvwxyz 1234567890

Garamond (VI) ABCDEFGHIJKLMNOPQRSTUVWXYZ abcdefghijklmnopqrstuvwxyz 1234567890

## Times New Roman (CFC/VI) ABCDEFGHIJKLMNOPQRSTUVWXYZ abcdefghijklmnopqrstuvwxyz 1234567890

abedefghijklmnopqrstuvwxyz 1234567890

abcdefghijklmnopqrstuvwxyz 1234567890 Script (CFC) / Balmoral (VI) ABGDEFGHIJKLMNQPQRSTUVWXYZ

## abcdefghijklmnopqrstuvqxyz I234567890 Arial (CFC) / Helvetica (VI) ABCDEFGHIJKLMNOPQRSTUVWXYZ

ABCDEFGHIJKLMNOPQRSTUVWXYZ

### Personalization Options

Chancery (CFC)

Please Note: Not all products can be personalized. Personalization starts at \$45 and taxes are excluded.

### **Cremation Containers & Caskets**



### Glenbar Casket

\$695





## Moka Casket

\$1095



Prices exclude HST





## CREMATION **ALTERNATIVES** Simple. Dignified. Affordable.

A division of McKay Memorials Inc.