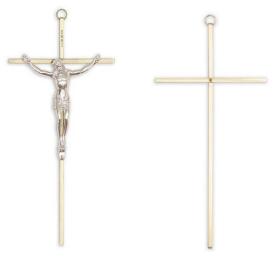

#### Mini Scattering/Keepsake Satchel – JU

Colours may vary based on availability (4.5"D)

Stainless Steet Fingerprint Guitar Pick – ET (26mm x 30mm x 0.55mm) \$110

**Crucifix / Cross** - VI (9.75" H x 4.75"W) **\$35 / \$30** 