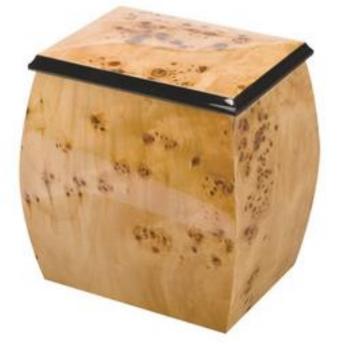

**Rosewood -** AM Full Size Urn (9.5"H x 6."W x 5.5"D) **\$195** 

Alexander – VI (personalized) Full Size Urn (6.2"H x 7.44"W x 7.5"D) **\$275** Keepsake (2.63"H x 4.75"w x 4.75"D) **\$150** 