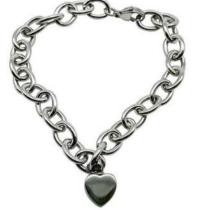

### **Bracelets**

\$175 (No personalization) - CFC All cremation bracelets hold a small portion of cremated remains.

LADIES HEART LINK BRACELET

MENS BLACK BRACELET

HEART AND BEADS BRACELET