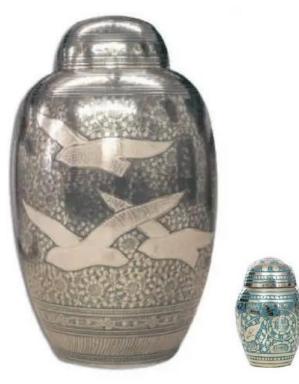

 Avondale Slate - CFC
 \$295

 Full Size Urn (10.5"H x 6.63"Dia)
 \$125

 Keepsake (3"H x 1.88"Dia)
 \$125

**Doves Going Home** - CFC Also available in gold/white Full Size Urn (10"H x 6"Dia) Keepsake (2.5"H x 6"Dia)